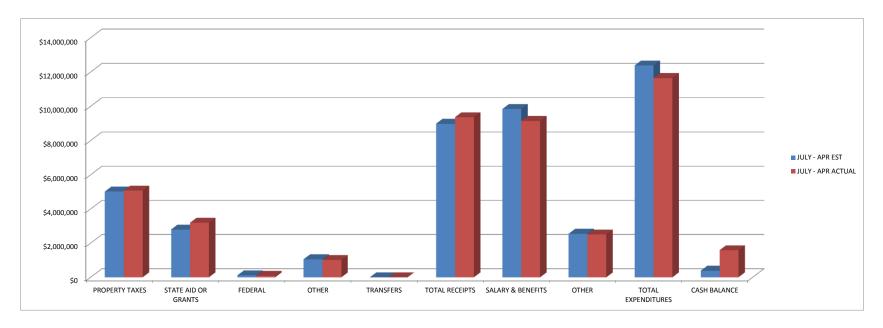

|                   | PROPERTY    | STATE AID   |           |             |           | TOTAL       |                   |             | TOTAL        |              |
|-------------------|-------------|-------------|-----------|-------------|-----------|-------------|-------------------|-------------|--------------|--------------|
| MONTH             | TAXES       | OR GRANTS   | FEDERAL   | OTHER       | TRANSFERS | RECEIPTS    | SALARY & BENEFITS | OTHER       | EXPENDITURES | CASH BALANCE |
| JULY - APR EST    | \$5,020,271 | \$2,796,944 | \$111,832 | \$1,055,242 | \$0       | \$8,984,290 | \$9,839,193       | \$2,547,320 | \$12,386,513 | \$386,256    |
| JULY - APR ACTUAL | \$5,073,905 | \$3,191,618 | \$84,519  | \$1,013,732 | \$0       | \$9,363,775 | \$9,144,123       | \$2,505,883 | \$11,650,006 | \$1,587,258  |